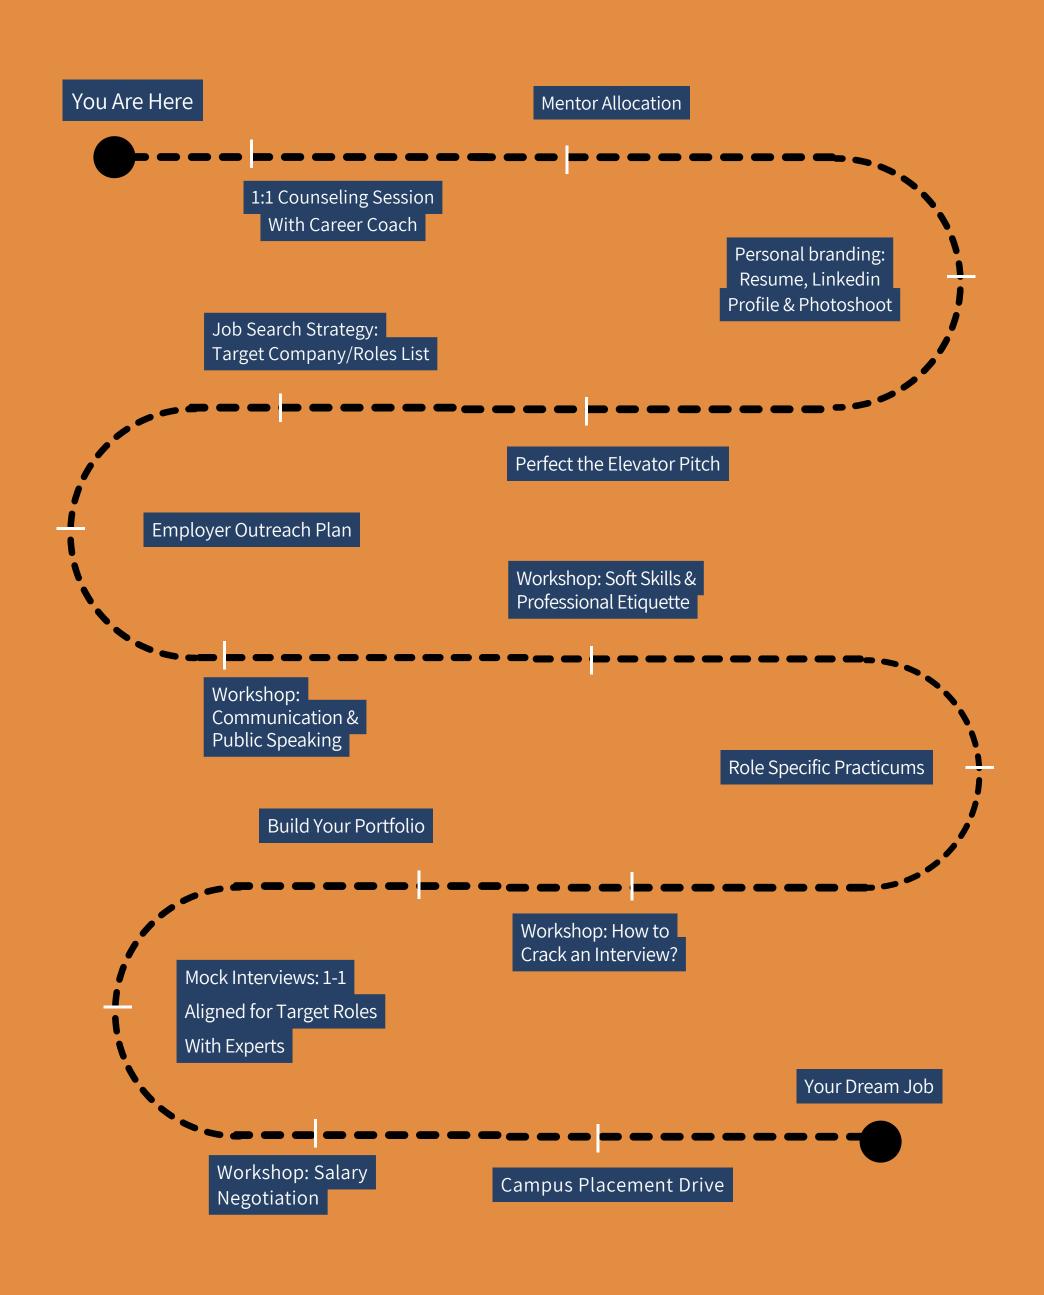

# CAREER DEVELOPMENT CENTER

The Career Development Center of OKEDU is dedicated to empowering students with the skills, guidance, and opportunities necessary for achieving their professional aspirations.